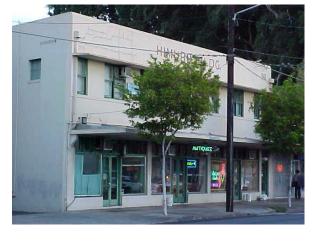

## HIMURO PROPERTY

934 Kapahulu Avenue Honolulu, Hawaii 96816

Conveniently located on Kapahulu Avenue. Across from Leonard's Bakery.

- 934 Kapahulu Ave #8
- 2nd floor office space.
- Gross Rent: \$200/mo
- Excess energy charged for AC and business equipment.
- Lease Terms: M-T-M or 6-months lease agreement.
- Zoning: B-2
- TMK: (1) 2-7-31-15
- Parking: No onsite parking
- Features: Convenient location, flexible terms.
- Hours: Mon-Sat, 7AM-6PM