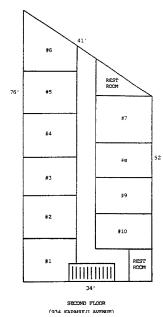

If you require a small office space; if you need to control your costs; if you would prefer a month-to-month occupancy, we may have the space that will satisfy your requirements.

We have one small office bay available. Each bay is approximately 144 usable square feet (approximately 13'  $10^{\circ} \times 10' 5^{\circ}$ ).

Conveniently located on Kapahulu Avenue. Across from Leonard's Bakery.

- 934 Kapahulu Ave #8
- 2nd floor office space.
- Gross Rent: \$200/mo
- Excess energy charged for AC and business equipment.
- Lease Terms: M-T-M or 6-months lease agreement.
- Zoning: B-2
- TMK: (1) 2-7-31-15
- Parking: No onsite parking
- Features: Convenient location, flexible terms.
- Hours: Mon-Sat, 7AM-6PM